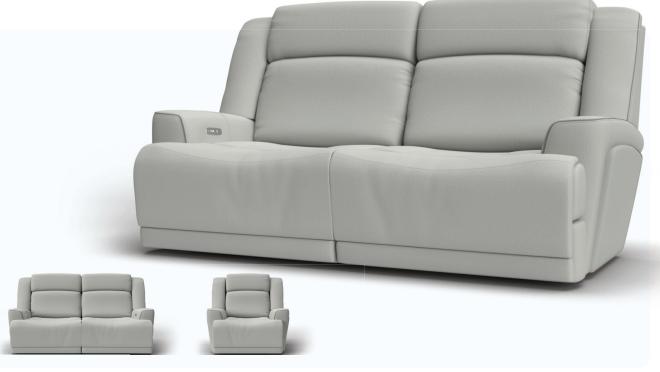

The Duke lounge features a heavy-duty reinforced 180kg-rated mechanism rating on each seat, with generous dimensions and powered recline & headrest for maximum comfort.

EXCLUSIVE TO

## **DUKE** LOUNGE

| UPHOLSTERY OPTIONS<br>STOCKED IN:                               | FEATURES & BENEFITS  |                                                               |                                                                                                                                                                                                                                                                                                                     |
|-----------------------------------------------------------------|----------------------|---------------------------------------------------------------|---------------------------------------------------------------------------------------------------------------------------------------------------------------------------------------------------------------------------------------------------------------------------------------------------------------------|
| GAEA FABRIC<br>(STONE w/ PEWTER WELT)<br>MADE TO ORDER OPTIONS: | FRAME                | FSC certified Pine and Plywood frame                          | A sturdy frame constructed with sustainably sourced timber provides a solid and long-lasting base to the suite                                                                                                                                                                                                      |
|                                                                 | FOUNDATION           | Heavy gauge steel<br>Zig Zag springs                          | The foundation delivers long-lasting support & the first layer of comfort                                                                                                                                                                                                                                           |
| GAEA FABRIC                                                     | FOAM                 | Foam & fibre                                                  | The high-density layered foam offers exceptional support, while the luxurious top layer of fibre adds an extra dimension of indulgent comfort                                                                                                                                                                       |
| GAEA FABRIC<br>(CHARCOAL w/ GRAPHITE)                           | UPHOLSTERY           | Stocked in Gaea fabric                                        | Stocked in Stone coloured Gaea fabric with a Pewter coloured piping/welting, and can be made to order in three additional colour combinations                                                                                                                                                                       |
|                                                                 | MECHANISM            | Tested up to 180kgs at 25,000<br>cycles                       | This robust recliner mechanism boasts an impressive 180kg weight-loading capacity (50kg higher than standard mechanisms), ensuring reliable performance for years to come                                                                                                                                           |
| GAEA FABRIC<br>(GRAPHITE w/ CHARCOAL)                           | DUAL<br>POWERED      | Powered headrest and recline                                  | Elevate your comfort level with recliners and headrests that adjust effortlessly at the touch of a button, offering the ultimate in customized comfort! Power headrests provide additional head and neck support when in the reclined position so you can focus on what's in front of you, rather than the ceiling! |
|                                                                 | FOLD OUT<br>SIDE ARM | Fold out side arms provide<br>additional storage & cupholders | Fold out side arm with cupholder and storage compartment can keep drinks nearby and store small items like remotes, cables & magazines – all in a tidy space-saving panel that folds away when not in use                                                                                                           |
|                                                                 | USB<br>OUTLETS       | USB ports located in the hand controller                      | Convenient device charging at your fingertips eliminates the need to search for an outlet. Charge smartphones, tablets, and other small gadgets while comfortably seated. USB ports located in the recliner control panels on the ends of the seats                                                                 |