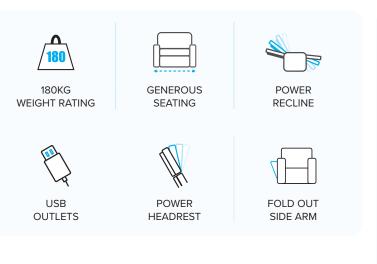

The Duke lounge features a heavy-duty reinforced 180kg-rated mechanism rating on each seat, with generous dimensions and powered recline & headrest for maximum comfort.

EXCLUSIVE TO

## **DUKE** LOUNGE

| UPHOLSTERY OPTIONS<br>STOCKED IN:                               | FEATURES & BENEFITS  |                                                               |                                                                                                                                                                                                                                                                                                                     |
|-----------------------------------------------------------------|----------------------|---------------------------------------------------------------|---------------------------------------------------------------------------------------------------------------------------------------------------------------------------------------------------------------------------------------------------------------------------------------------------------------------|
| GAEA FABRIC<br>(STONE w/ PEWTER WELT)<br>MADE TO ORDER OPTIONS: | FRAME                | FSC certified Pine and Plywood frame                          | A sturdy frame constructed with sustainably sourced timber provides a solid and long-lasting base to the suite                                                                                                                                                                                                      |
|                                                                 | FOUNDATION           | Heavy gauge steel<br>Zig Zag springs                          | The foundation delivers long-lasting support & the first layer of comfort                                                                                                                                                                                                                                           |
| GAEA FABRIC                                                     | FOAM                 | Foam & fibre                                                  | The high-density layered foam offers exceptional support, while the luxurious top layer of fibre adds an extra dimension of indulgent comfort                                                                                                                                                                       |
| GAEA FABRIC<br>(CHARCOAL w/ GRAPHITE)                           | UPHOLSTERY           | Stocked in Gaea fabric                                        | Stocked in Stone coloured Gaea fabric with a Pewter coloured piping/welting, and can be made to order in three additional colour combinations                                                                                                                                                                       |
|                                                                 | MECHANISM            | Tested up to 180kgs at 25,000<br>cycles                       | This robust recliner mechanism boasts an impressive 180kg weight-loading capacity (50kg higher than standard mechanisms), ensuring reliable performance for years to come                                                                                                                                           |
| GAEA FABRIC<br>(GRAPHITE w/ CHARCOAL)                           | DUAL<br>POWERED      | Powered headrest and recline                                  | Elevate your comfort level with recliners and headrests that adjust effortlessly at the touch of a button, offering the ultimate in customized comfort! Power headrests provide additional head and neck support when in the reclined position so you can focus on what's in front of you, rather than the ceiling! |
|                                                                 | FOLD OUT<br>SIDE ARM | Fold out side arms provide<br>additional storage & cupholders | Fold out side arm with cupholder and storage compartment can keep drinks nearby and store small items like remotes, cables & magazines – all in a tidy space-saving panel that folds away when not in use                                                                                                           |
|                                                                 | USB<br>OUTLETS       | USB ports located in the hand controller                      | Convenient device charging at your fingertips eliminates the need to search for an outlet. Charge smartphones, tablets, and other small gadgets while comfortably seated. USB ports located in the recliner control panels on the ends of the seats                                                                 |