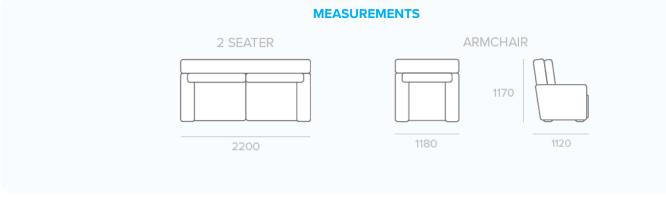

storage & cupholders | Fold out side arm with cupholder and storage compartment can keep drinks nearby and store small items like remotes, cables & magazines – all in a tidy space-saving panel that folds away when not in use                                                                                                           |
|                                                                 | USB<br>OUTLETS       | USB ports located in the hand controller                      | Convenient device charging at your fingertips eliminates the need to search for an outlet. Charge smartphones, tablets, and other small gadgets while comfortably seated. USB ports located in the recliner control panels on the ends of the seats                                                                 |





**Synargy** Furniture that fits your life scan QR code to view this product on synargy.com